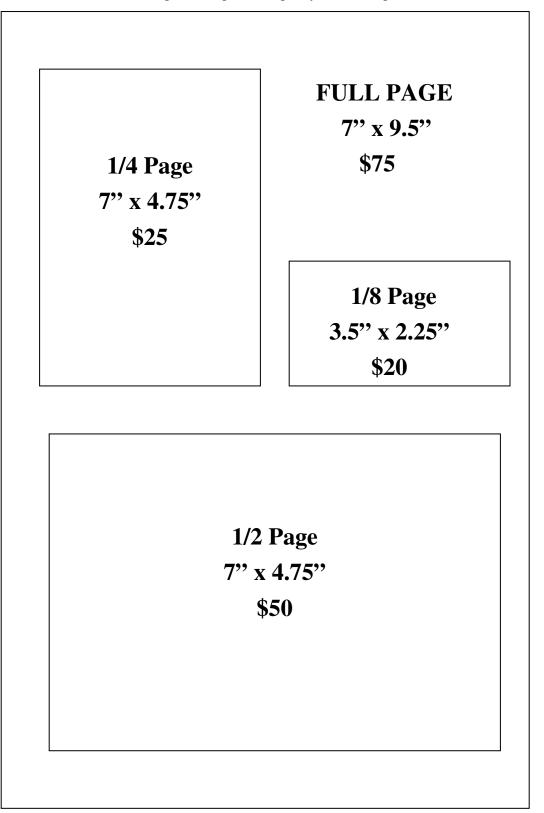

## CATALOG ADVERTISEMENT REQUEST

| Full Page:                              | 7" by 9.5" (vertical photos are best)        | \$75 |
|-----------------------------------------|----------------------------------------------|------|
| Half Page:                              | 7" x 4.75" (horizontal photos are best)      | \$50 |
| 1/4 Page:                               | 3.5" x 4.75" (vertical photos are best)      | \$25 |
| 1/8 Page:                               | 3.5" x 2.25" (business card size, no photos) | \$20 |
| Friend of Auction (listed in catalogue) |                                              | \$10 |